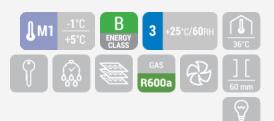

## **GENERAL FEATURES**

| 600 Lt. Refrigerated upright (GLASS DOOR)                              | •    |
|------------------------------------------------------------------------|------|
| Gray external cabinet, thermoformed internally                         | •    |
| Roll-bond evaporator system with fan assisted cooling                  | •    |
| Automatic compressor cycle defrost                                     | •    |
| Foaming Agent Cyclopentane (60mm per side)                             | •    |
| Digital Thermostat                                                     | •    |
| Removable Gasket                                                       | •    |
| Reversible door                                                        | •    |
| Double tempered glass with Low-e (Low emissivity glasses) and Argon ga | IS • |
| Inner horizontal LED light                                             | •    |
| Door with vertical cylindrical handle                                  | •    |
| Doors lock fitted as standard                                          | •    |
| Adjustable shelves: 4 Pcs + 1 BOTTOM Shelf                             | •    |
| N.2 Adjustable feet + N.2 Rollers at the back                          | •    |
| Energy efficiency class: B                                             | •    |
|                                                                        |      |

#### **TECHNICAL SPECIFICATIONS**

| Capacity                         | 600 L          |
|----------------------------------|----------------|
| Temperature                      | M1 (-1°C~+5°C) |
| Consumption                      | 2.69 kWh/24h   |
| Rated Power                      | 200 W          |
| Noise level                      | 58 dB(A)       |
| Net Weight                       | 104 Kg         |
| Gross Weight                     | 116 Kg         |
| External Dimensions (WxDxH mm)   | 780x768x1890   |
| Internal Dimensions (WxDxH mm)   | 660x585x1680   |
| Packaging dimensions (WxDxH mm)  | 830x750x2042   |
| Loading quantities 20′/40′/40′HQ | 21/42/42       |