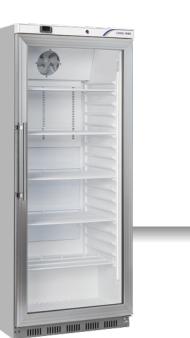

## **GENERAL FEATURES**

| 600 Lt. Refrigerated upright (GLASS DOOR)                              | •    |
|------------------------------------------------------------------------|------|
| Gray external cabinet, thermoformed internally                         | •    |
| Roll-bond evaporator system with fan assisted cooling                  | •    |
| Automatic compressor cycle defrost                                     | •    |
| Foaming Agent Cyclopentane (60mm per side)                             | •    |
| Digital Thermostat                                                     | •    |
| Removable Gasket                                                       | •    |
| Reversible door                                                        | •    |
| Double tempered glass with Low-e (Low emissivity glasses) and Argon ga | IS • |
| Inner horizontal LED light                                             | •    |
| Door with vertical cylindrical handle                                  | •    |
| Doors lock fitted as standard                                          | •    |
| Adjustable shelves: 4 Pcs + 1 BOTTOM Shelf                             | •    |
| N.2 Adjustable feet + N.2 Rollers at the back                          | •    |
| Energy efficiency class: B                                             | •    |
|                                                                        |      |