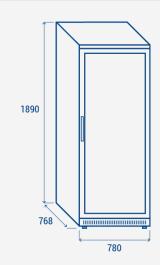

## **PRODUCT DIMENSIONS**

COOL HEAD EUROPE We make the world a cooler place

#### **TECHNICAL SPECIFICATIONS**

| Capacity                         | 600 L          |
|----------------------------------|----------------|
| Temperature                      | M1 (-1°C~+5°C) |
| Consumption                      | 2.69 kWh/24h   |
| Rated Power                      | 200 W          |
| Noise level                      | 58 dB(A)       |
| Net Weight                       | 104 Kg         |
| Gross Weight                     | 116 Kg         |
| External Dimensions (WxDxH mm)   | 780x768x1890   |
| Internal Dimensions (WxDxH mm)   | 660x585x1680   |
| Packaging dimensions (WxDxH mm)  | 830x750x2042   |
| Loading quantities 20′/40′/40′HQ | 21/42/42       |