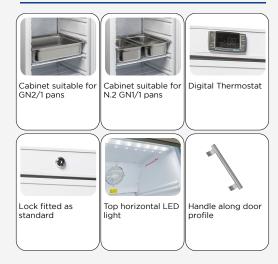

#### DETAILS

## **GENERAL FEATURES**

| 600 Lt. Refrigerated upright (GLASS DOOR)                              | •    |
|------------------------------------------------------------------------|------|
| Gray external cabinet, thermoformed internally                         | •    |
| Roll-bond evaporator system with fan assisted cooling                  | •    |
| Automatic compressor cycle defrost                                     | •    |
| Foaming Agent Cyclopentane (60mm per side)                             | •    |
| Digital Thermostat                                                     | •    |
| Removable Gasket                                                       | •    |
| Reversible door                                                        | •    |
| Double tempered glass with Low-e (Low emissivity glasses) and Argon ga | IS • |
| Inner horizontal LED light                                             | •    |
| Door with vertical cylindrical handle                                  | •    |
| Doors lock fitted as standard                                          | •    |
| Adjustable shelves: 4 Pcs + 1 BOTTOM Shelf                             | •    |
| N.2 Adjustable feet + N.2 Rollers at the back                          | •    |
| Energy efficiency class: B                                             | •    |
|                                                                        |      |